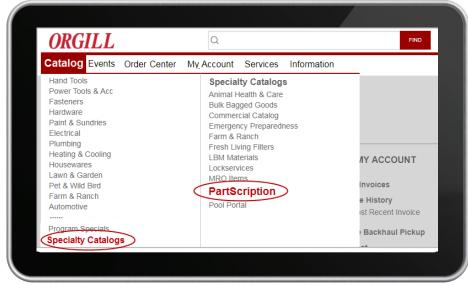

#### It's Simple!

From Orgill.com, Select Catalog>>Speciality Catalogs>>PartScription.

Tired of buying parts from multiple suppliers, purchase minimums, uncertain shipping costs, restocking fees, and monthly statements? **PartScription** is your single-source solution with billing to your Orgill account. Go to **orgill.com**, Select **PartScription**.