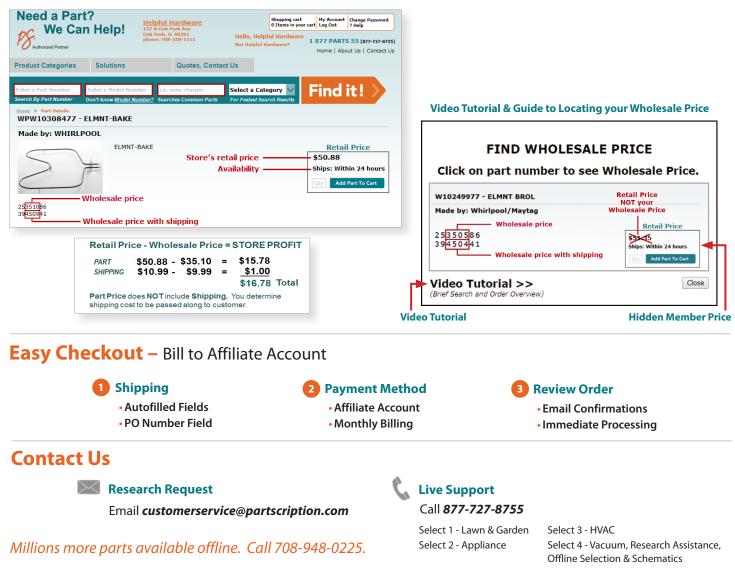

For assistance call 1-877-727-8755.

#### Major Brands - Comprehensive Selection

Millions more parts available offline. Call 708-948-0225.

#### Need a Part? We Can Help!

#### Search, Order, Bill to Account – No minimums, fees, or adders!

- Have a Kenmore<sup>™</sup> or Craftsman<sup>™</sup> model #? To identify part numbers, please visit www.SearsPartsDirect.com or call us at 877-727-8755.
- Need a Schematic not found online? Call us at 877-727-8755 (Select 4), or email us!